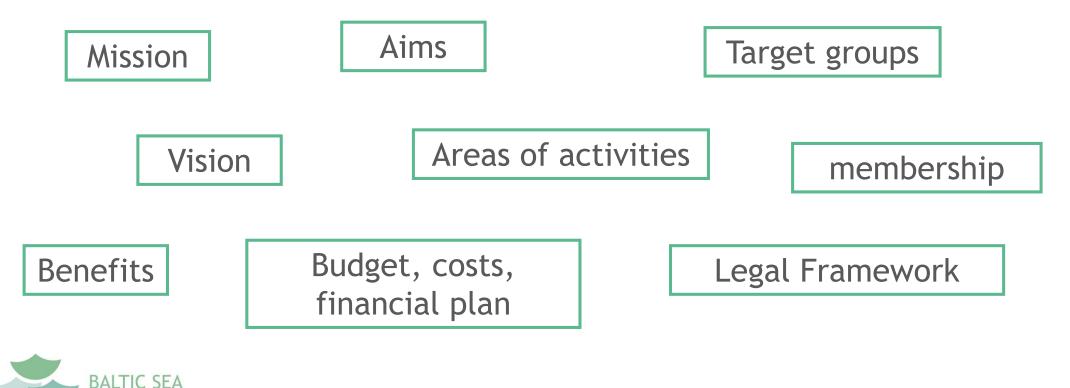

#### **BSTC Convention**

TOURISM CENTER

of the European Grouping of Territorial Cooperation (EGTC) "Baltic Sea Tourism Center" (BSTC)